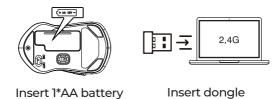

## 2.4G Wireless (Default)

- 1. Turn on the mouse;
- Take out the receiver from the battery dock and insert it into the device;
- 3. It will be paired automatically.