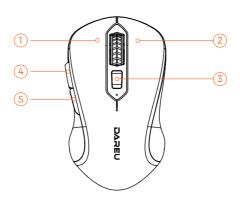

## **Product overview**

① Left button

② Right button

3 Middle DPI

- Backward
- **S** Forward Button

2.4G

Enjoy your time